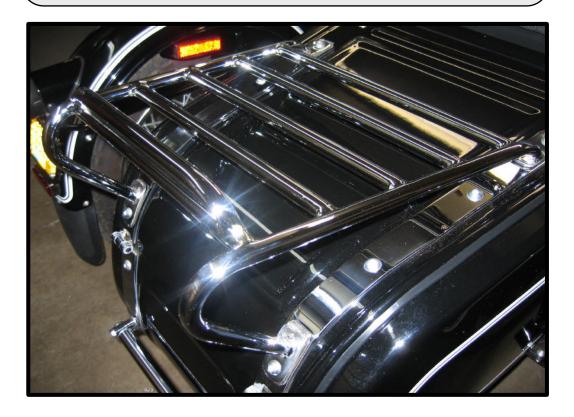

### Retro Trunk Rack

#### P/N 900109 A

Shades of the old MG's - here's a Retro rack for the Retro.! Styling clues are from the "boot" rack found on English sports cars. A nicely styled addition to an otherwise plain trunk lid. Practical as well - tie down your small luggage or soft bundles (like a sleeping bag) on this beautifully chromed steel tubular rack. Mount feet furnished with anti scratch pads. Mounts atop trunk lid hinges - no holes to drill. Tip rail at rear prevents gear from sliding off backside.